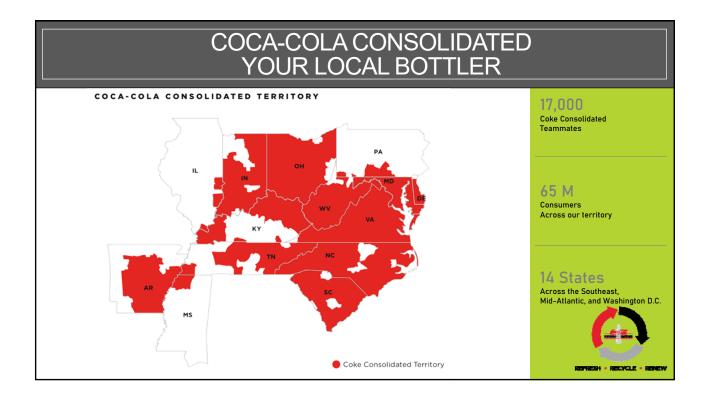

7







## RESOURCE CONSERVATION IN MANUFACTURING

## OUR PURPOSE

WE WILL BE RESPONSIBLE STEWARDS OF OUR FINANCIAL, ENVIRONMENTAL AND OTHER RESOURCES.

- Culture of Continuous Improvement Starting from our Leadership
- Employee Awareness –
  Establishing and communicating KEY business indicators
- Best Practices Implementing and sharing ideas
- Understanding the business value added through sustainability.

Leadership has driven our success in eliminating wastes. The culture of continuous improvement in manufacturing includes an understanding of the inter-relationships of waste reduction to other goals for eliminating defects, improving yields, effective production planning, and even optimized sales and delivery processes.



BARRELS 4 CONSERVATION

DID YOU KNOW THAT