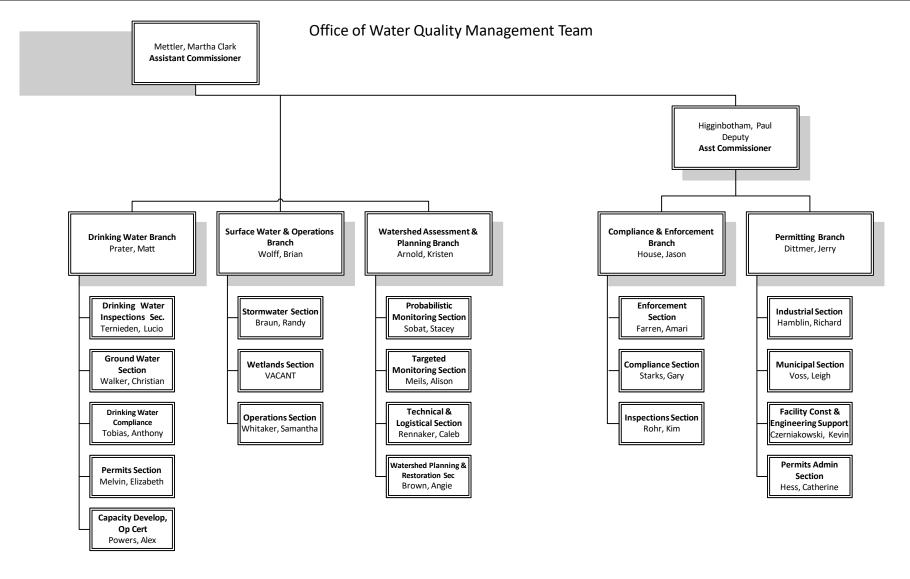

## Indiana Department of Environmental Management Office of Water Quality Surfacewater and Operations Branch

- Operations Section Operational duties for OWQ
  - Grant Management
  - Contracts Management
  - Budget Developments
  - Requisition
  - Regional Sewer Districts
  - Fleet Management
  - Fee Billing
  - Administrative Tasks

Stormwater Section – Regulate pollutant run off associated with stormwater.

- Construction
  Stormwater
- Industrial Stormwater
- Municipal Separate Storm Sewer System (MS4)

Wetland Section – Regulate dredge and fill activities into Waters of the State

- Issue Water quality certifications (Sec. 401)
- Issue Isolated Wetland Permits (IC 13-18-22 and 327 IAC 17)

## Indiana Department of Environmental Management Office of Water Quality Surfacewater and Oper