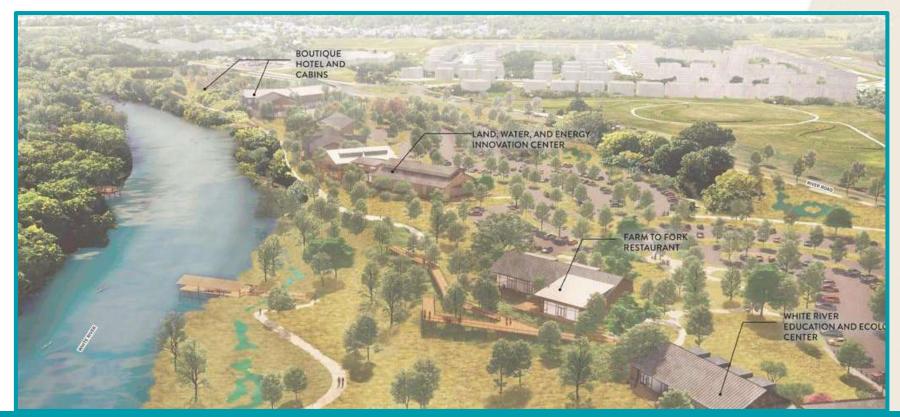

## White River Regional Opportunity Initiative (WR-ROI)

Indiana Water Summit

September 7, 2022



# Home to **1.5 Million** people, nearly one quarter of the state

### And Growing 10% population growth 2010-2020

#### Jobs center and economic hub

# 736,800 persons employed in the region









# white RIVER VISION PLAN



WR-ROI VISION: "Building generational economic opportunity in the WR-ROI Region through vibrant, connected, and accessible places, unique recreation opportunities, and ecological preservation and education"





and new residents







**FEDERAL HILL DISTRICT EXPANSION** Noblesville, Hamilton County



#### HAMILTON COUNTY SOUTH RIVER DISTRICT / CONNER PRAIRIE WEST SIDE EXPANSION Carmel, Hamilton County



**ZIONSVILLE GATEWAY AREA** Zionsville, Boone County



**NORTH MADISON COUNTY SPECULATIVE BUILDING & SHARED SPACE** Elwood and Summitville, Madison County

#### Workforce Training and Education



**EMPLOYINDY APPRENTICESHIP MODELS** Indianapolis, Marion County



**96TH & ALLISONVILLE WHITE RIVER PARK** Fishers, Hamilton County



MCCORD SQUARE TOWN CENTER PROJECT & RIVERFRONT DISTRICT McCordsville, Hancock County



**RIVERSIDE AMPHITHEATER, SPLASH PARK, AND WATER QUALITY PROJECT** Anderson, Madison County



**NICKEL PLATE TRAIL** Indianapolis, Marion County



WHITE RIVER WATERSHED HEALTH REPORT CARD Indianapolis, Marion County

#### Marketing the Region



**PROJECT AMPLIFY REG