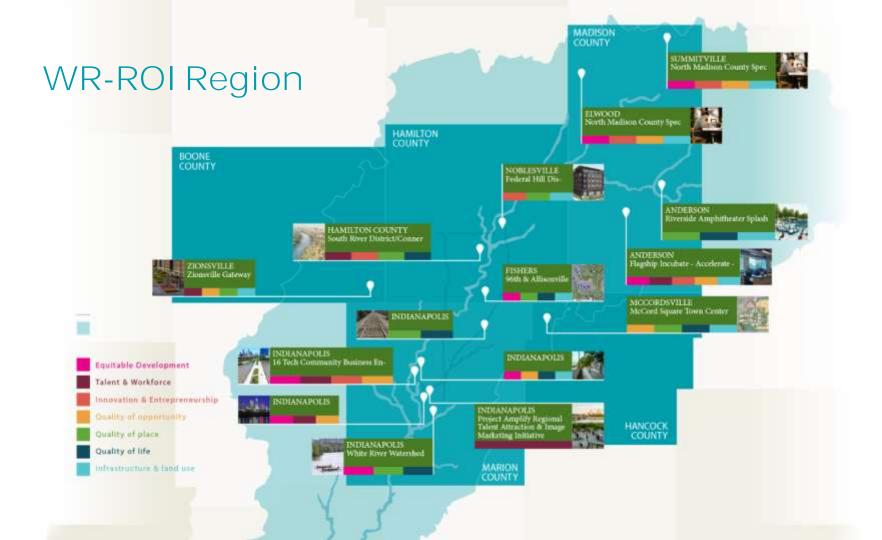

and new residents

**FEDERAL HILL DISTRICT EXPANSION** Noblesville, Hamilton County

#### HAMILTON COUNTY SOUTH RIVER DISTRICT / CONNER PRAIRIE WEST SIDE EXPANSION Carmel, Hamilton County

**ZIONSVILLE GATEWAY AREA** Zionsville, Boone County

**NORTH MADISON COUNTY SPECULATIVE BUILDING & SHARED SPACE** Elwood and Summitville, Madison County

#### Workforce Training and Education

**EMPLOYINDY APPRENTICESHIP MODELS** Indianapolis, Marion County

**96TH & ALLISONVILLE WHITE RIVER PARK** Fishers, Hamilton County

MCCORD SQUARE TOWN CENTER PROJECT & RIVERFRONT DISTRICT McCordsville, Hancock County

**RIVERSIDE AMPHITHEATER, SPLASH PARK, AND WATER QUALITY PROJECT** Anderson, Madison County

**NICKEL PLATE TRAIL** Indianapolis, Marion County

WHITE RIVER WATERSHED HEALTH REPORT CARD Indianapolis, Marion County

#### Marketing the Region

**PROJECT AMPLIFY REGIONAL TALENT ATTRACTION & IMAGE MARKETING INITIATIVE** Indianapolis, Marion County

#### Equitable Development

**16 TECH COMMUNITY BUSINESS ENTERPRISE AND TALENT DEVELOPMENT** Indianapolis, Marion County

#### Equitable Development

**CANAL VILLAGE** Indianapolis, Marion County

#### Equitable Development

**FLAGSHIP ENTERPRISE CENTER** Anderson, Madison County