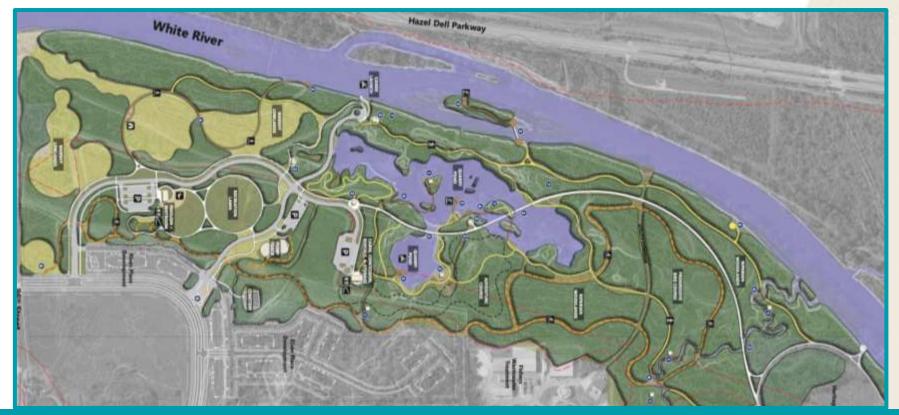

#### HAMILTON COUNTY SOUTH RIVER DISTRICT / CONNER PRAIRIE WEST SIDE EXPANSION Carmel, Hamilton County

**ZIONSVILLE GATEWAY AREA** Zionsville, Boone County

**NORTH MADISON COUNTY SPECULATIVE BUILDING & SHARED SPACE** Elwood and Summitville, Madison County