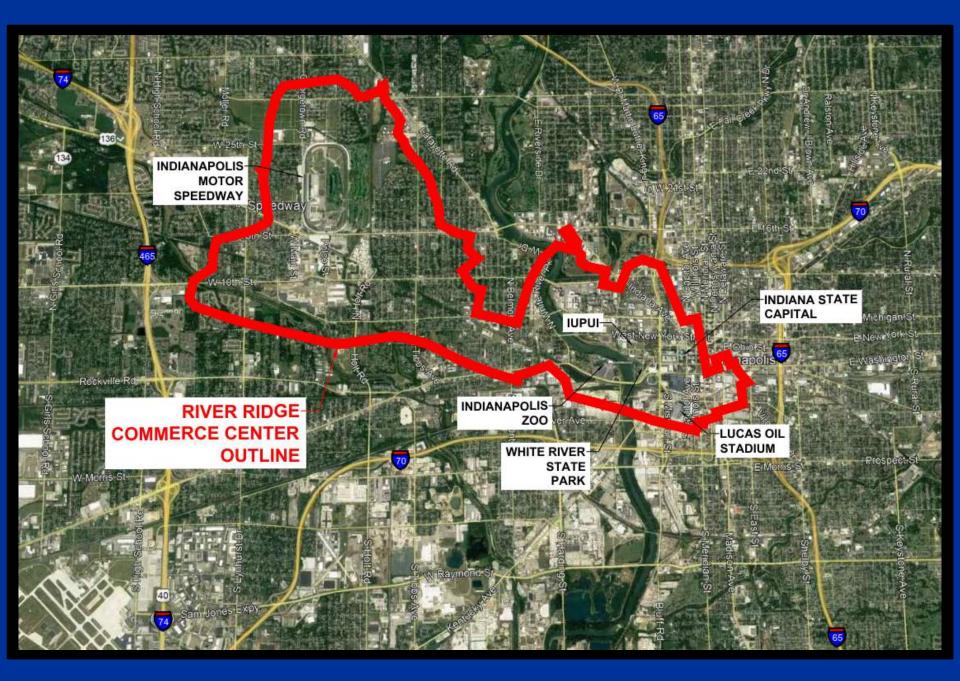

### Indiana Water Summit September 7, 2022



# River Ridge Commerce Center Aerial November 15, 1999



## Metro Aerial





## Major Milestones

| October 17,                            | May 2,                          | April 19,                                                    | April 7,                  | January                                     | August 5,                                    | August 14,                                 |
|----------------------------------------|---------------------------------|--------------------------------------------------------------|---------------------------|---------------------------------------------|----------------------------------------------|--------------------------------------------|
| 1998                                   | 2003                            | 2004                                                         | 2005