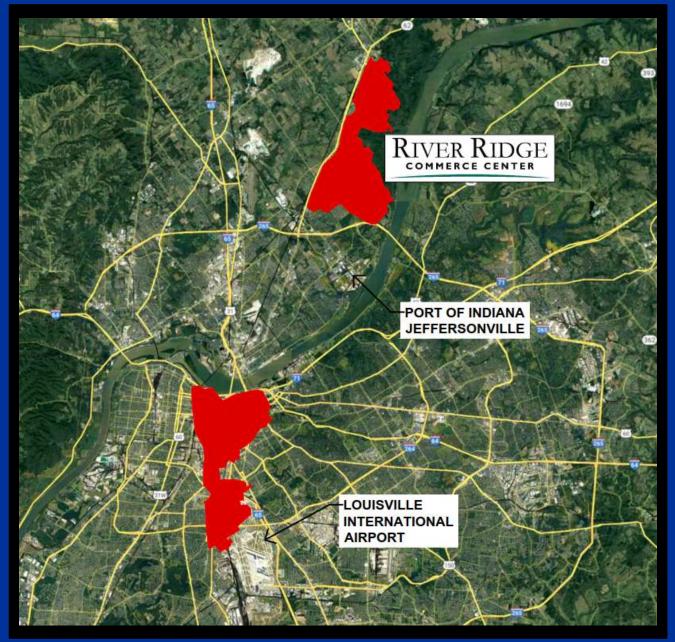

### Indiana Water Summit September 7, 2022



# River Ridge Commerce Center Aerial November 15, 1999



## Metro Aerial





## Major Milestones

| October 17,                            | May 2,                          | April 19,                                                    | April 7,                  | January                                     | August 5,                                    | August 14,                                 |
|----------------------------------------|---------------------------------|--------------------------------------------------------------|---------------------------|---------------------------------------------|----------------------------------------------|--------------------------------------------|
| 1998                                   | 2003                            | 2004                                                         | 2005