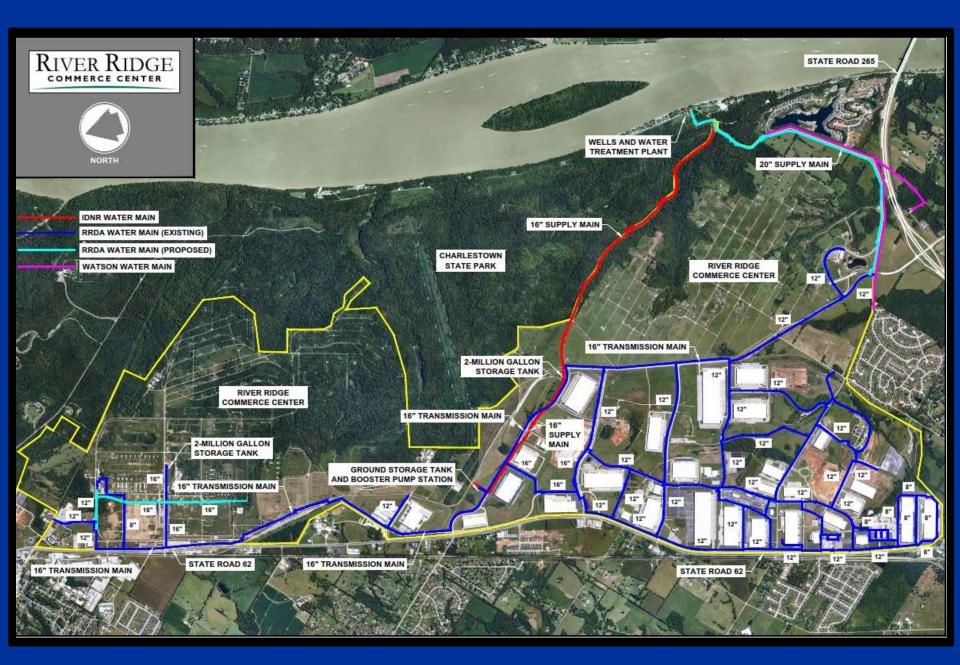

-------------------------------------------------------------------------------------------------------|--|--|--|
| July 1, 2011     | RRDA Assumes Entire Water Operations<br>System/Partnerships                                                                                                                                                                                                                                             |  |  |  |
| January 2022     | <ul> <li>DNR Announcement Water System Expansion –</li> <li>6 mgd <ul> <li>Currently have 4-year operating agreement with 4-year extension</li> <li>Final negotiations with IDNR for total 20-year operating agreement</li> <li>50-year supply agreement allocating up to 20 mgd</li> </ul> </li> </ul> |  |  |  |









LouisvilleWater.com



RIVERRIDG

The Power of Partnerships

#### **BY THE NUMBERS**



### \$420.5 Million

Total Tax Revenue Generated for State and Local Entieies in Last 10 Years



\$235.7 Million Annual Disposal Income

**\$143 Million** Invested by Private Developers in Construction Projects

**11,000** Employed Individuals Onsite

**18,000** Regional Jobs Supported by River Ridge



\$150 Million Capital Improvements **\$2.5 Billion** Economic Output of River Ridge



### State & Local Impact



### Land Sale Exhibit



## Construction at River Ridge

| Total c | onstructed since 2006  | 14 Million SF  |  |
|---------|------------------------|----------------|--|
| Curren  | tly under construction | 1.7 Million SF |  |
|         | Buildings ranging      | in sizes       |  |
|         | from