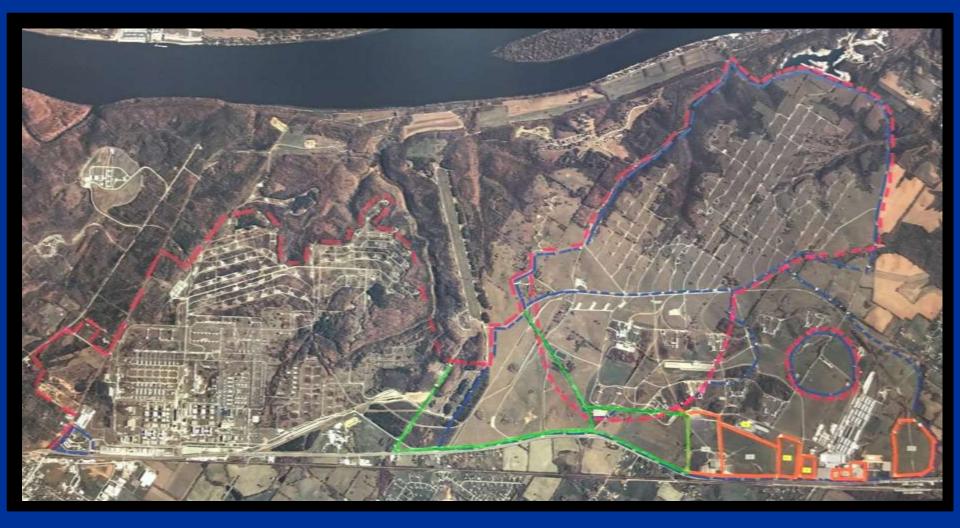

### Indiana Water Summit September 7, 2022



# River Ridge Commerce Center Aerial November 15, 1999



## Metro Aerial





## Major Milestones

| October 17,                            | May 2,                          | April 19,                                                    | April 7,                  | January                                     | August 5,                                    | August 14,                                 |
|----------------------------------------|---------------------------------|--------------------------------------------------------------|---------------------------|---------------------------------------------|----------------------------------------------|--------------------------------------------|
| 1998                                   | 2003                            | 2004                                                         | 2005