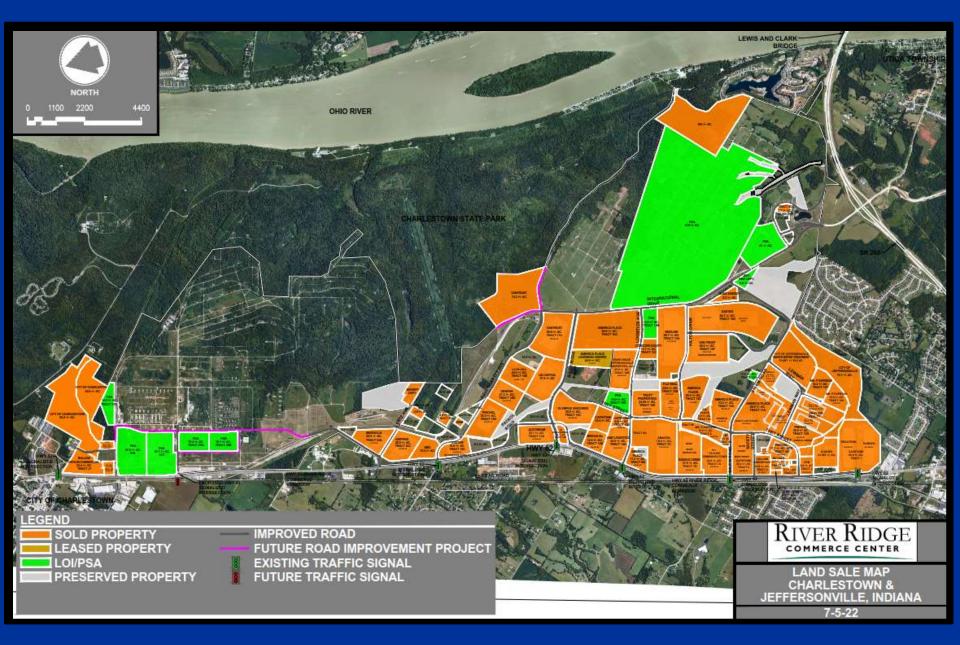

–</li> <li>6 mgd <ul> <li>Currently have 4-year operating agreement with 4-year extension</li> <li>Final negotiations with IDNR for total 20-year operating agreement</li> <li>50-year supply agreement allocating up to 20 mgd</li> </ul> </li> </ul> |  |  |  |









LouisvilleWater.com



RIVERRIDG

The Power of Partnerships

#### **BY THE NUMBERS**



### \$420.5 Million

Total Tax Revenue Generated for State and Local Entieies in Last 10 Years



\$235.7 Million Annual Disposal Income

**\$143 Million** Invested by Private Developers in Construction Projects

**11,000** Employed Individuals Onsite

**18,000** Regional Jobs Supported by River Ridge



\$150 Million Capital Improvements **\$2.5 Billion** Economic Output of River Ridge



### State & Local Impact



### Land Sale Exhibit



## Construction at River Ridge

| Total c | onstructed since 2006  | 14 Million SF  |  |
|---------|------------------------|----------------|--|
| Curren  | tly under construction | 1.7 Million SF |  |
|         | Buildings ranging      | in sizes       |  |
|         | from                   |                |  |
|         | 22,750 SF              |                |  |
|         | to                     |                |  |
|         | <i>1,200,000</i> S     | SF             |  |





Owner/User - Automotive wiring harnesses
Kojima Industries Corp.





Owner/User – Healthcare/ Pharmaceutical samples

New Jersey headquarters

## Hemprise



Owner/Hemprise – CBD Products

Headquarters Layn USA, Inc. - California

### CTDI



Tenant/Owner VanTrust – Electronics Hi-Tech/Testing and Repai