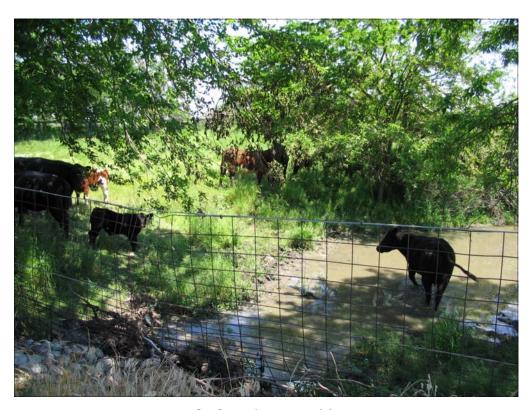

S1-Symons Ditch looking downstream.

S1-Symons Ditch looking upstream.

S2-Jay Ditch looking downstream.

S2-Jay Ditch looking upstream.

S2-Cows in stream.

S3-Cows in stream.

S3-Cows in stream (2).

708 Roosevelt Road, Walkerton, IN 46574 Phone 574-586-3400 / Fax 574-586-3446 www.jfnew.com