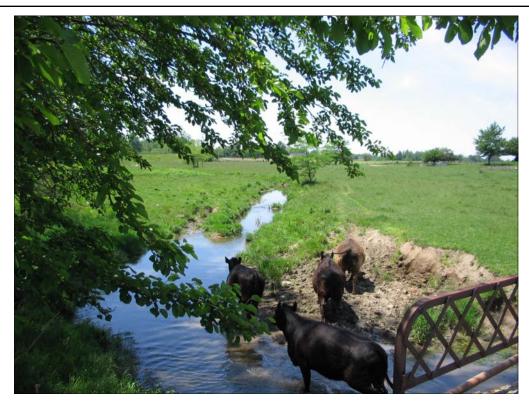

S1-Symons Ditch looking downstream.

S1-Symons Ditch looking upstream.

S2-Jay Ditch looking downstream.

S2-Jay Ditch looking upstream.

S2-Cows in stream.

S3-Cows in stream.

S3-Cows in stream (2).

708 Roosevelt Road, Walkerton, IN 46574 Phone 574-586-3400 / Fax 574-586-3446 www.jfnew.com