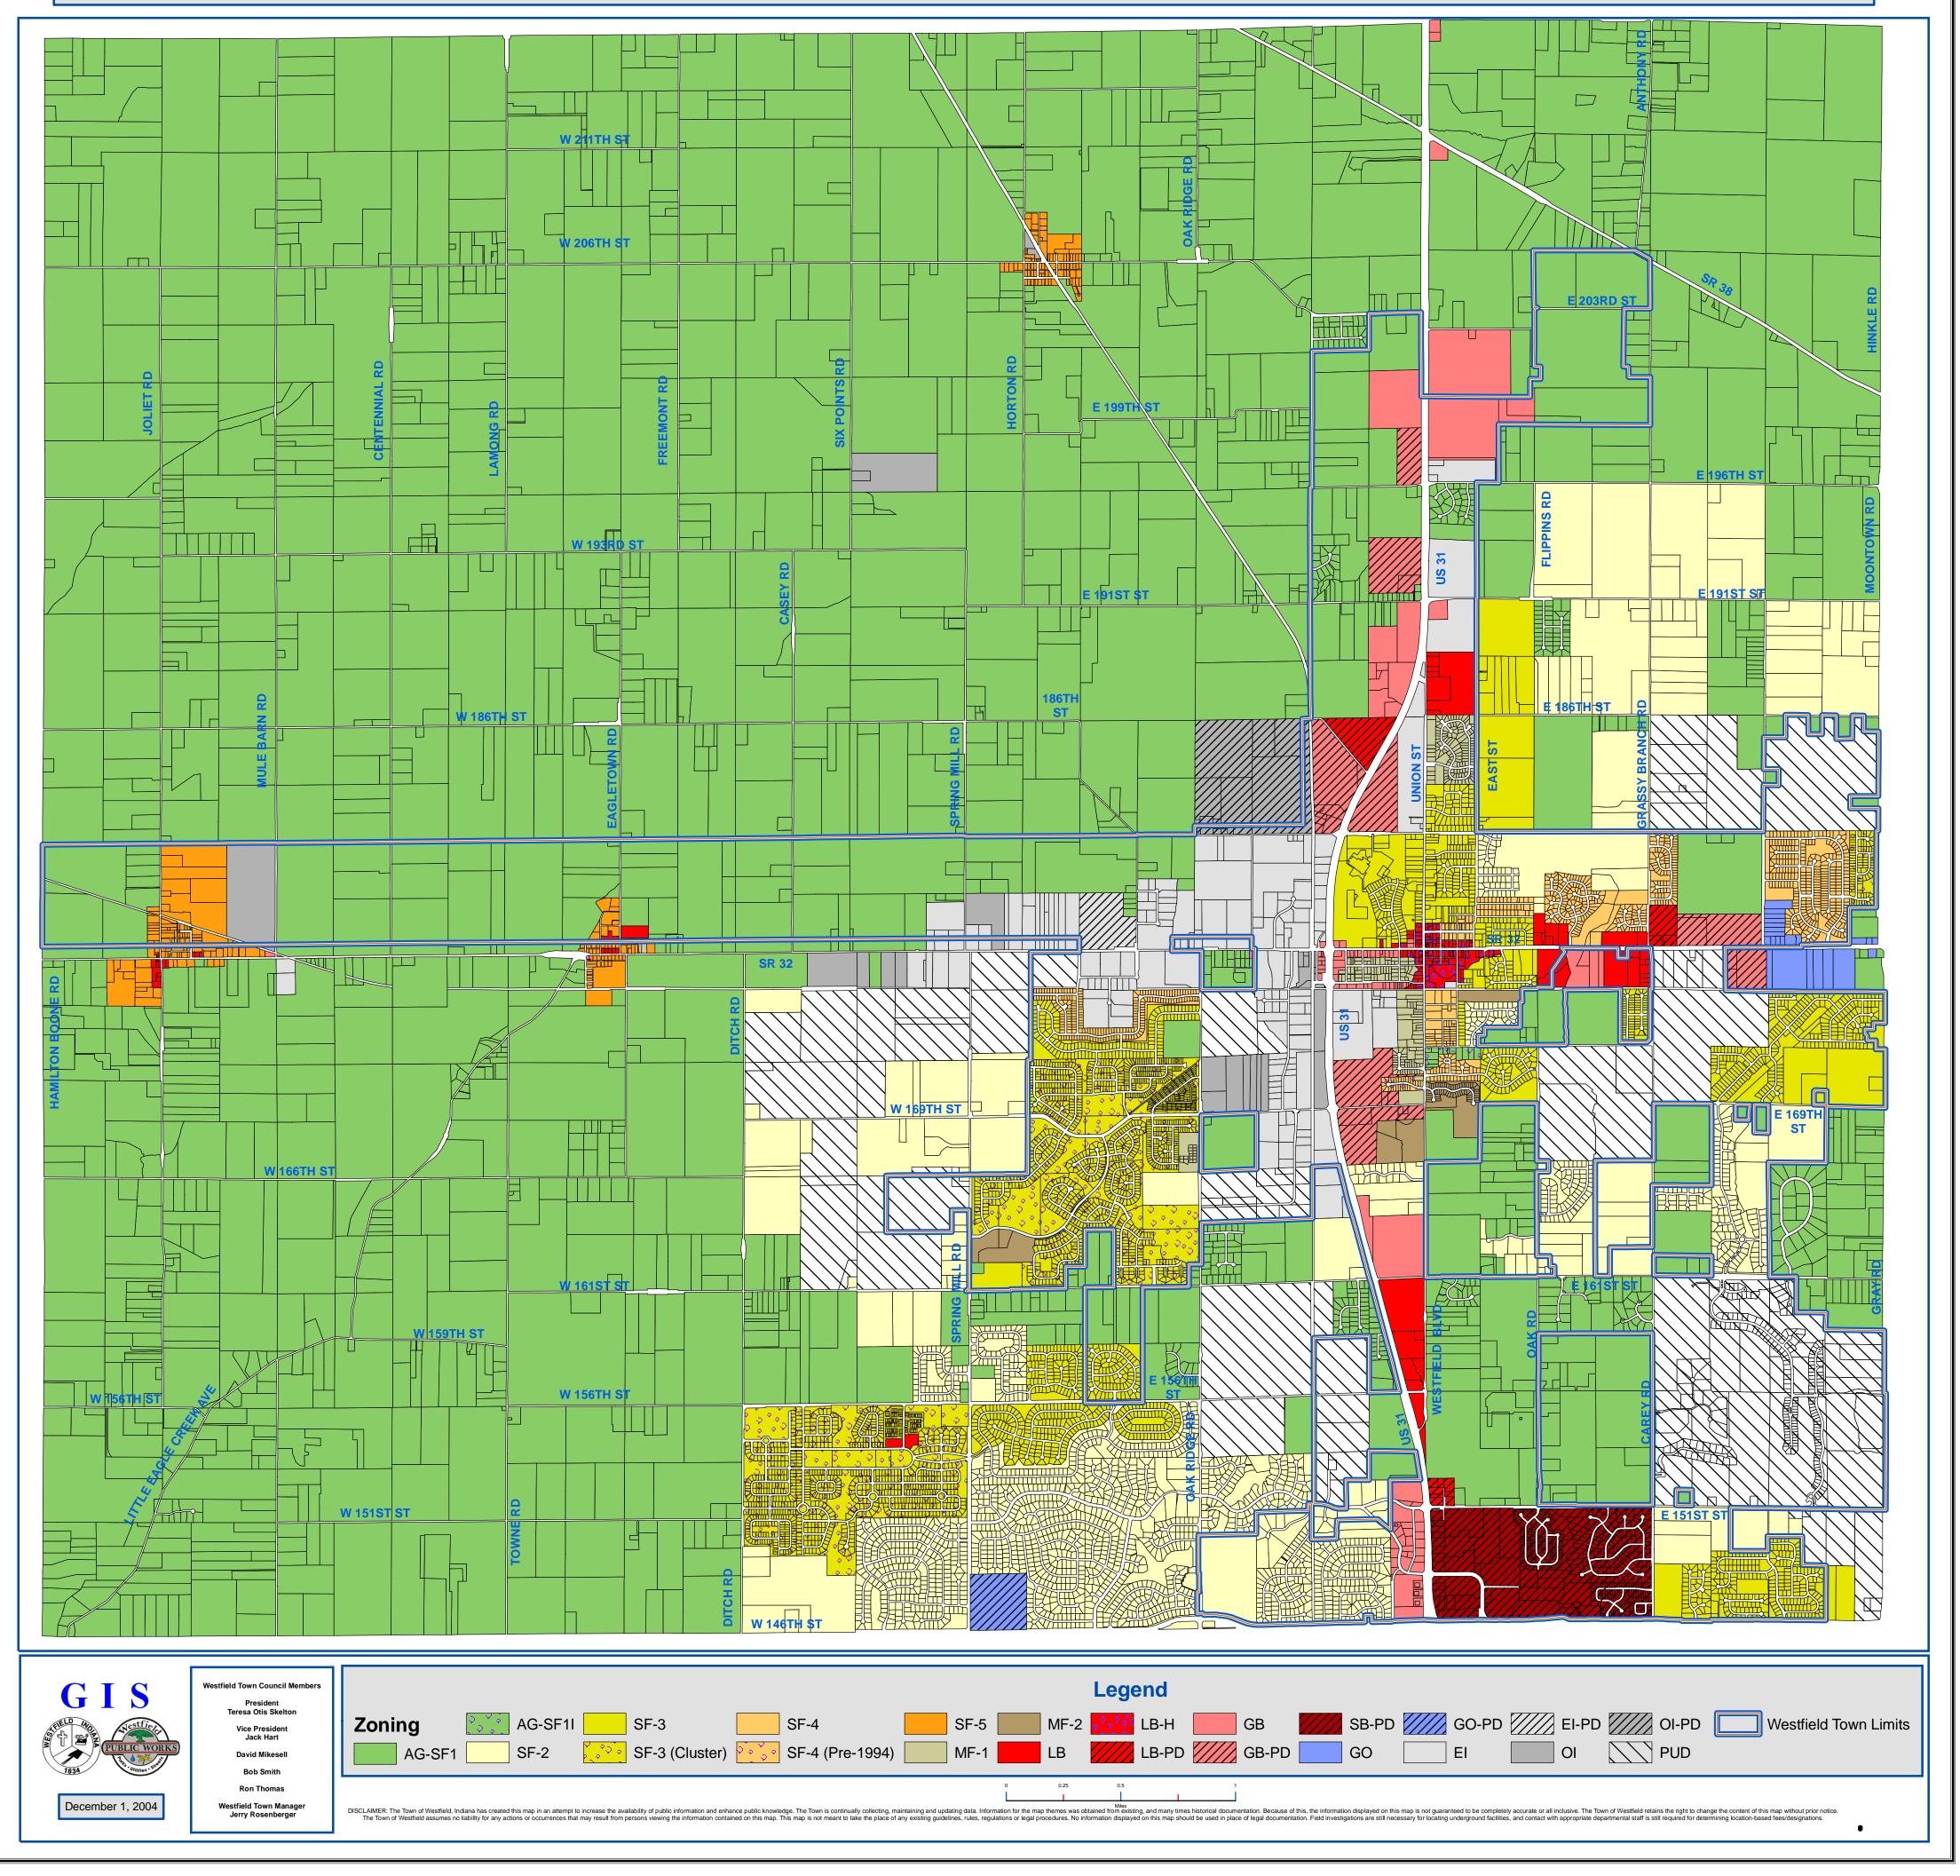

## LAND USE AND ZONING MAPS FOR CARMEL AND WESTFIELD

Welcome to the City of Carmel GIS Site

DISCLAIMER: The Town of Westfield, Indiana has created this map in an attempt to increase the availability of public information and enhance public knowledge. The Town is continually collecting, maintaining and updating data. Information for the map themes was obtained from existing, and many times historical documentation. Because of this, the information displayed on this map is not guaranteed to be completely accurate or all inclusive. The Town of Westfield retains the right to change the content of this map without prior notice. The Town of Westfield assumes no liability for any actions or occurrences that may result from persons viewing the information contained on this map. This map is not guaranteed to be completely accurate or all inclusive. The Town of Westfield assumes no liability for any actions or occurrences that may result from persons viewing the information contained on this map. This map is not meant to take the place of any existing guidelines, rules, regulations or legal documentation. Field investigations are still necessary for locating underground facilities, and contact with appropriate departmental staff is still required for determining location-based fees/designations.

## Town of Westfield and Washington Township Zoning Map