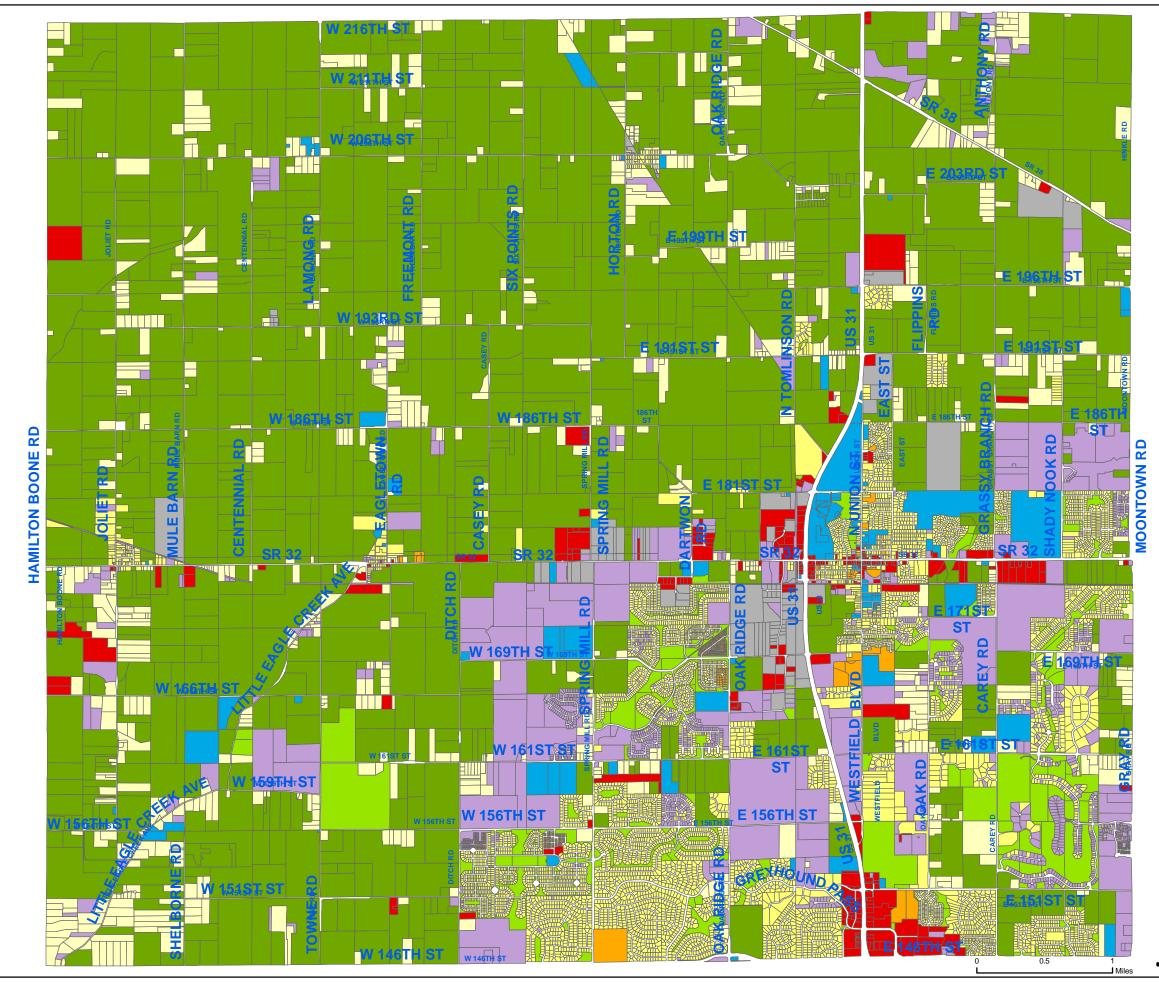

## **APPENDIX H.6**

## LAND USE AND ZONING MAPS FOR CARMEL AND WESTFIELD





Welcome to the City of Carmel GIS Site



DISCLAIMER: The Town of Westfield, Indiana has created this map in an attempt to increase the availability of public information and enhance public knowledge. The Town is continually collecting, maintaining and updating data. Information for the map themes was obtained from existing, and many times historical documentation. Because of this, the information displayed on this map is not guaranteed to be completely accurate or all inclusive. The Town of Westfield retains the right to change the content of this map without prior notice. The Town of Westfield assumes no liability for any actions or occurrences that may result from persons viewing the information contained on this map. This map is not guaranteed to be completely accurate or all inclusive. The Town of Westfield assumes no liabi