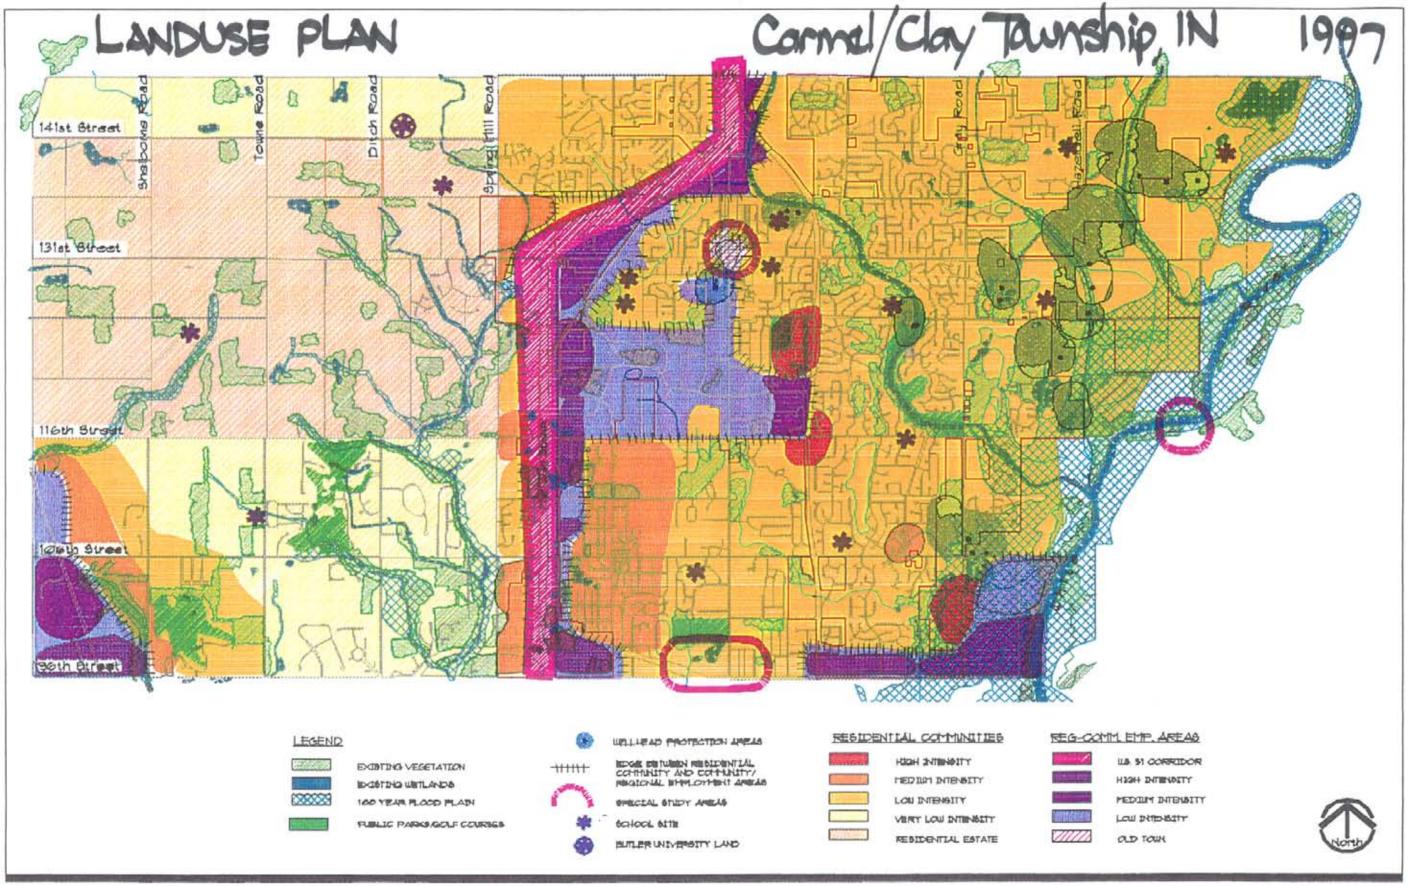

## **APPENDIX H.6**

## LAND USE AND ZONING MAPS FOR CARMEL AND WESTFIELD





Welcome to the City of Carmel GIS Site



DISCLAIMER: The Town of Westfield, Indiana has created this map in an attempt to increase the availability of public information and enhance public knowledge. The Town is continually collecting, maintaining and updating data. Information for the map themes was obtained from existing, and many times historical documentation. Because of this, the information displayed on this map is not guaranteed to be completely accurate or all inclusive. The Town of Westfield retains the right to change the content of this map without prior notice. The Town of Westfield assumes no liability for any actions or occurrences that may result from persons viewing the information contained on this map. This map is not guaranteed to be completely accurate or all inclu